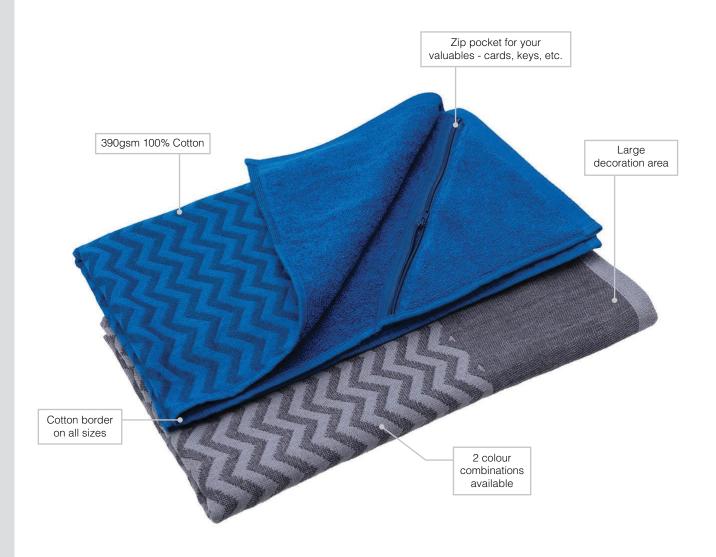

## **Elite Gym Towel**

Specifications:

MATERIAL: 390gsm 100% Cotton

SIZE: 80cm long x 45cm

DECORATION TYPES: Embroidery, Supacolour, Supasub

DECORATION AREAS: Embroidery area

On solid block/fret: 250mm w x 100mm h

Supacolour area

On solid block/fret: 290mm w x 100mm h

Supasub area

On solid block/fret: 200mm w x 100mm h

DESCRIPTION: • 390gsm 100% Cotton

Cotton border on all sizes

• 2 colour combinations available

Large decoration area

• Zip pocket for your valuables - cards, keys, etc.

PACKAGING: 10 towels folded and packed into poly bags with a silica gel sachet.

White printing on poly bag.

CARTON QUANTITY: 80 units

CARTON MEASUREMENTS: 33cm W x 58cm H x 47cm L