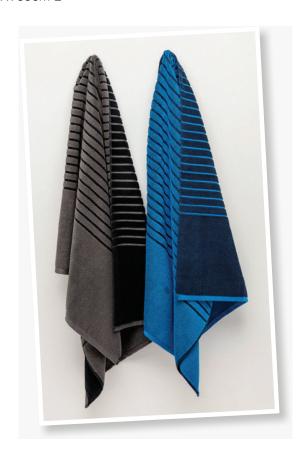

## **Reversible Two-Tone Towel**

Large, absorbent terry custom towels in good-looking reversible striped design. Perfect for the bathroom, beach or pool and available in two elegant colourways. Large area available for customisation through our local decoration package. Perfect for your event, promotions, or as part of your team uniform/team kit.

colourways

ck/ Navy/