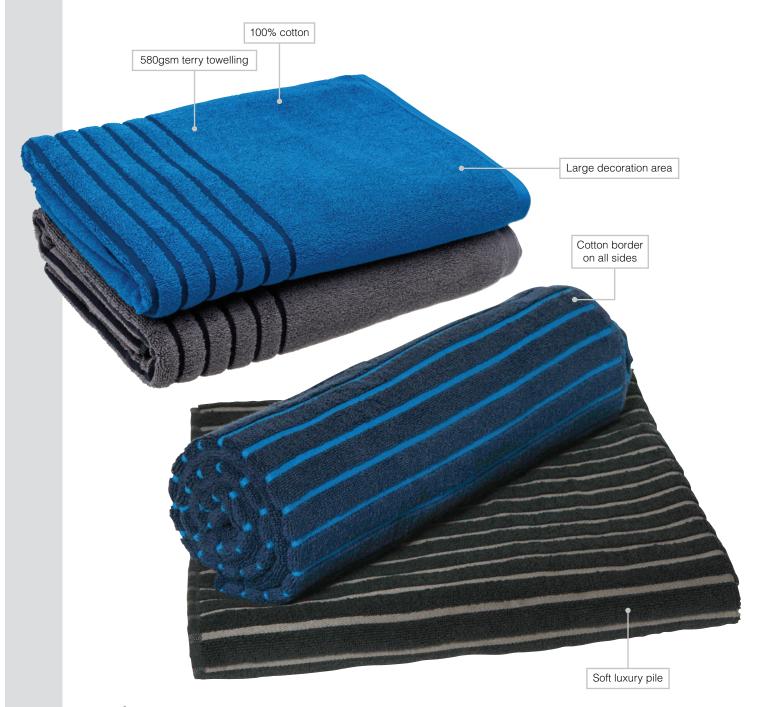

## **Reversible Two-Tone Towel**

Specifications:

MATERIAL: 580gsm terry towelling

SIZE: 160cm long x 80cm

DECORATION TYPES: Embroidery, Supasub

DECORATION AREAS: Embroidery area

Centred on Pile: Up To 250mm w x 250mm h

Supasub area

Centred on Pile: Up To 100mm w x 100mm h

DESCRIPTION: • 580gsm terry towelling

• 100% cotton

• Cotton border on all sides

Large decoration area

Soft luxury pile

PACKAGING: 5 towels folded and packed into poly bags with a silica gel sachet.