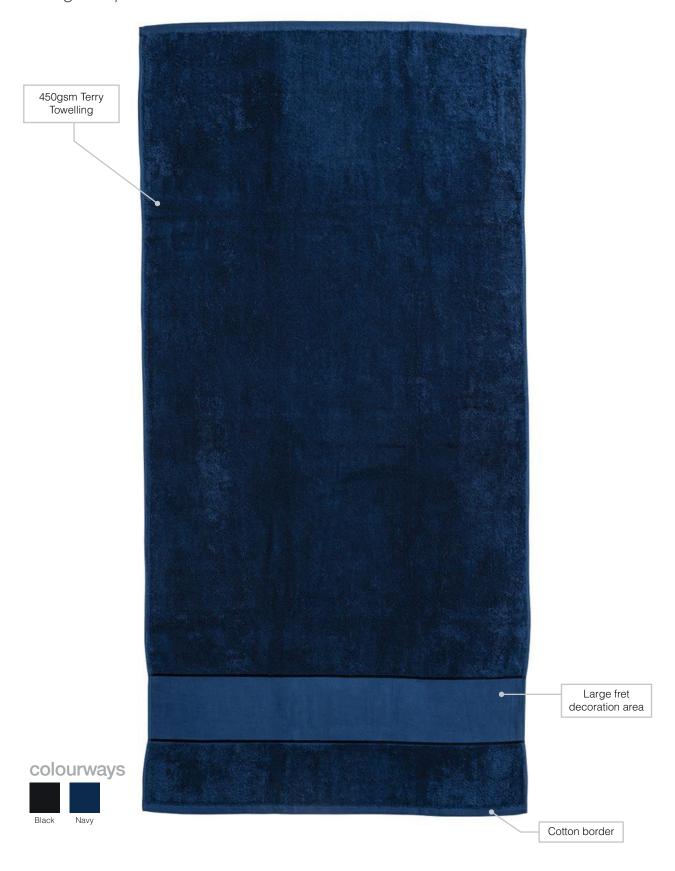

## **Regatta Beach Towel**

Breathe new life into your beach kit with these soft pile Regatta Beach Towels. Fret area is perfect for screenprinting or Supacolour application of logo for personalised or customised towel.

## **Regatta Beach Towel**

Specifications:

MATERIAL: 450gsm terry towelling

SIZE: 150cm Long x 75cm Wide

DECORATION TYPES: Embroidery, Supasub, Supacolour, Screenprint

DECORATION AREAS: Embroidery area

On Fret: 250mm W x 90mm H On pile: 250mm W x 250mm H

Supasub area

On Fret: 200mm W x 90mm H On pile: 200mm W x 200mm H

**Supacolour/Screenprint area**On Fret: 280mm W x 90mm H

DESCRIPTION: • 450gsm terry towelling

• 100% Cotton

Cotton border on all sidesGood range of colours

• Embroidery onto any area of the pile

• Large fret decoration area

• Fret area is perfect for Supacolour or Screen Printing application

PACKAGING: 5 towels folded and packed into poly bags with a silica gel sachet.