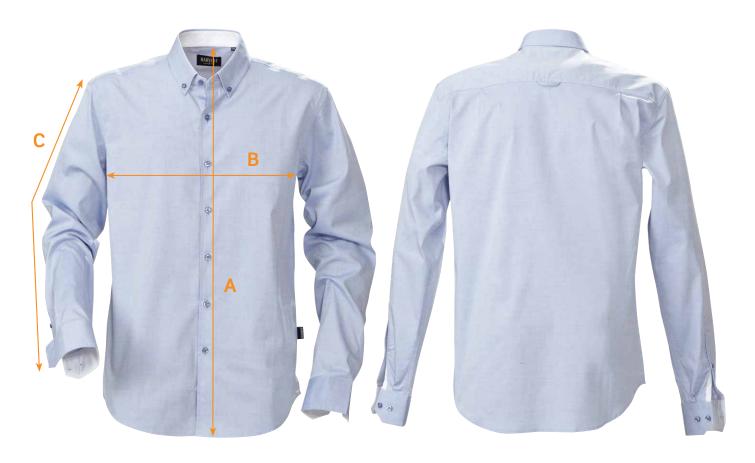

## SIZE CHART

BRAND: James Harvest Sportswear

CODE No.: REDDI

Redding Men's Shirt

| Ref. | Area                           | S    | М    | L    | XL   | XXL  | 3XL  | 5XL  |
|------|--------------------------------|------|------|------|------|------|------|------|
| А    | Body Length (from Centre Back) | 75.5 | 77.5 | 79.5 | 81.5 | 83.5 | 85.5 | 89.5 |
| В    | 1/2 Chest Width                | 52   | 55   | 58   | 62   | 66   | 70   | 78   |
| С    | Sleeve Length                  | 65   | 67   | 69   | 70.5 | 72   | 73.5 | 76.5 |

All measurements are indicative with minimum tolerance of 1cm.

Other Information: Colourways available: Blue, Charcoal, White

Tone in tone buttons. Coloured neck tape and contrast fabric at cuffs and inside collar.