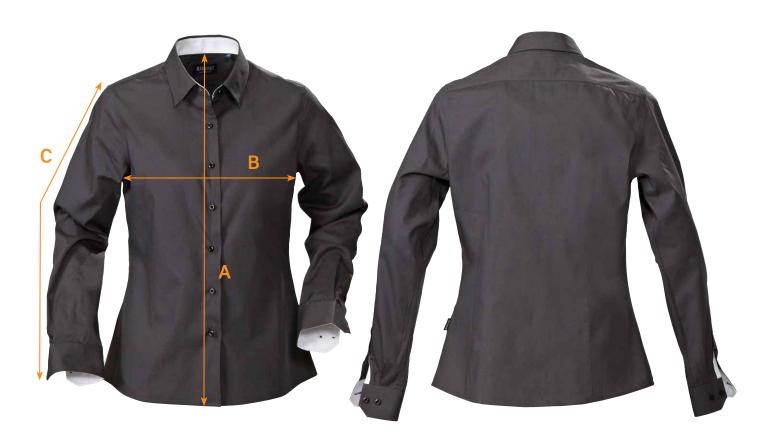

## SIZE CHART

BRAND: James Harvest Sportswear

CODE No.: REDDL

Redding Women's Blouse

| Ref. | Area                           | S    | М    | L    | XL   | XXL  | 3XL  |
|------|--------------------------------|------|------|------|------|------|------|
| А    | Body Length (from Centre Back) | 66.5 | 67.5 | 69.5 | 71.5 | 73.5 | 75.5 |
| В    | 1/2 Chest Width                | 46   | 49   | 52   | 56   | 60   | 64   |
| С    | Sleeve Length                  | 62   | 63   | 64   | 65   | 66   | 67   |

All measurements are indicative with minimum tolerance of 1cm.

Other Information: Colourways available: Blue, Charcoal, White

Tone in tone buttons. Coloured neck tape and contrast fabric at cuffs and inside collar.