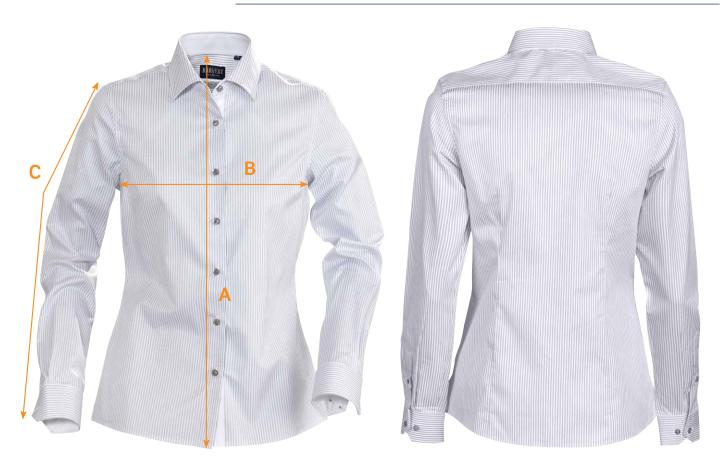

## SIZE CHART

BRAND: James Harvest Sportswear

CODE No.: RENOL

Reno Women's Shirt

| Ref. | Area                           | S    | М    | L    | XL   | XXL  | 3XL  |
|------|--------------------------------|------|------|------|------|------|------|
| А    | Body Length (from Centre Back) | 66.5 | 67.5 | 69.5 | 71.5 | 73.5 | 75.5 |
| В    | 1/2 Chest Width                | 46   | 49   | 52   | 56   | 60   | 64   |
| С    | Sleeve Length                  | 62   | 63   | 64   | 65   | 66   | 67   |

All measurements are indicative with minimum tolerance of 1cm.

Other Information: Colourways available: Grey Stripe, Light Blue Stripe, Navy Stripe

Striped pattern with contrast fabric at cuffs, placket and inside collar.