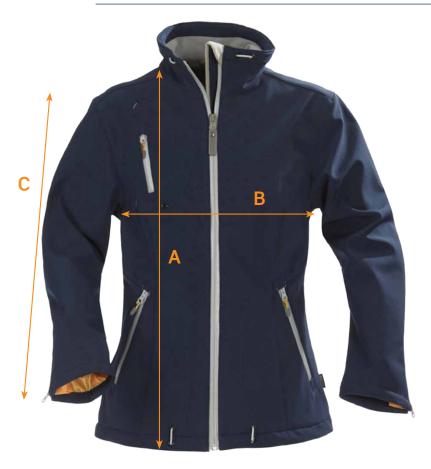

## SIZE CHART

BRAND: James Harvest Sportswear

CODE No.: SAVAN

Savannah Women's Jacket

| Ref. | Area                            | XS | S  | М  | L    | XL | XXL |
|------|---------------------------------|----|----|----|------|----|-----|
| А    | Body Length from Shoulder Point | 63 | 65 | 67 | 69   | 71 | 73  |
| В    | 1/2 Chest Width                 | 44 | 47 | 50 | 53.5 | 58 | 63  |
| С    | Sleeve Length                   | 58 | 59 | 60 | 61   | 62 | 63  |

All measurements are indicative with minimum tolerance of 1cm.

Other Information: Colourways available: Black, Navy

Fleece inside collar.

Shell 96% polyester, 4% spandex. Lining: 100% polyester.

www.legendlife.com.nz Version A - 07-04-2021