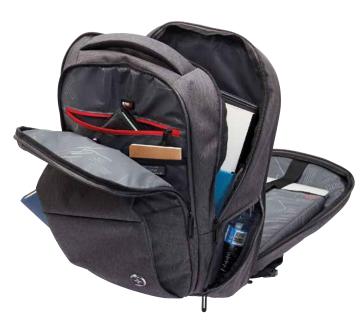

### DESCRIPTION

- Jacquard fabric
- Interior lined with printed and branded 210D polyester
- Generous zippered main compartment
- Back compartment has padded laptop pocket and slip pocket. Lays flat for easy entry and airport security check-in
- Large front pocket has multi-function organiser and zippered RFID data protection pocket
- · Front also has smaller handy zippered pocket
- Dual zippered side pockets
- · Generously padded back panel for carrying comfort
- Branded metal zip pullers
- Quality construction
- Adjustable, padded shoulder straps and top grab handle
- Webbing trolley slip strap on back
- Branded metal badge on front