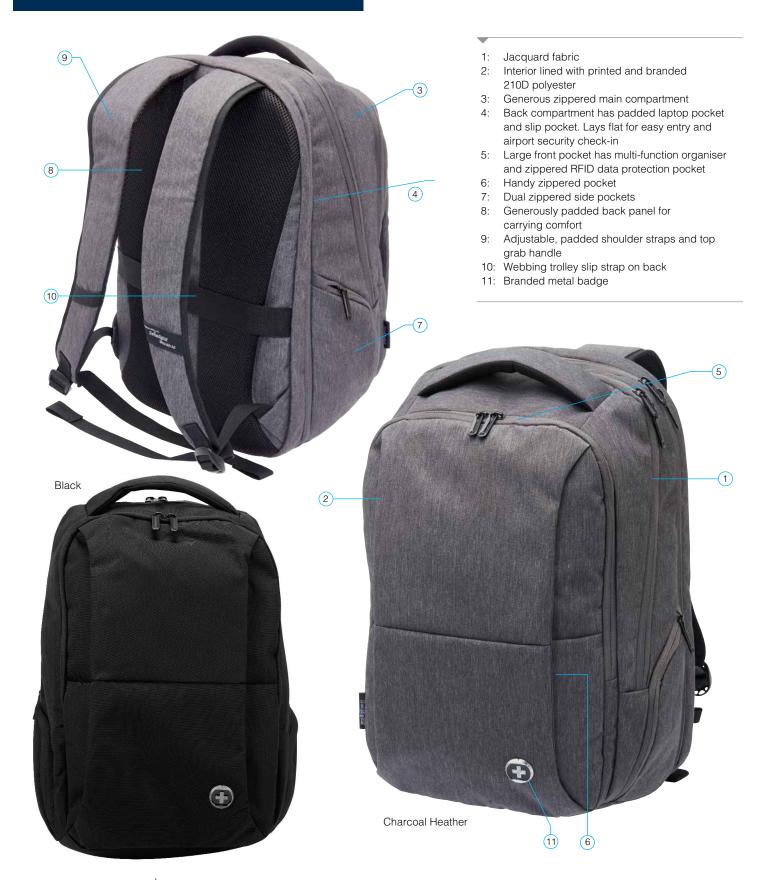

### DESCRIPTION

- Jacquard fabric
- Interior lined with printed and branded 210D polyester
- Generous zippered main compartment
- Back compartment has padded laptop pocket and slip pocket. Lays flat for easy entry and airport security check-in
- Large front pocket has multi-function organiser and zippered RFID data protection pocket
- · Front also has smaller handy zippered pocket
- Dual zippered side pockets
- · Generously padded back panel for carrying comfort
- Branded metal zip pullers
- Quality construction
- Adjustable, padded shoulder straps and top grab handle
- Webbing trolley slip strap on back
- Branded metal badge on front

COLOURWAYS

Charcoal Heather, Black

PACKAGING

Each bag packed in an individual poly bag with a silica gel sachet.

CARTON QUANTITY 10 pieces

CARTON MEASUREMENTS 50cm W x 60cm D x 35cm H

CARTON WEIGHT 11kg

Measure and weight indications are approximate figures only. We reserve the right to change colours, technical details or designs.