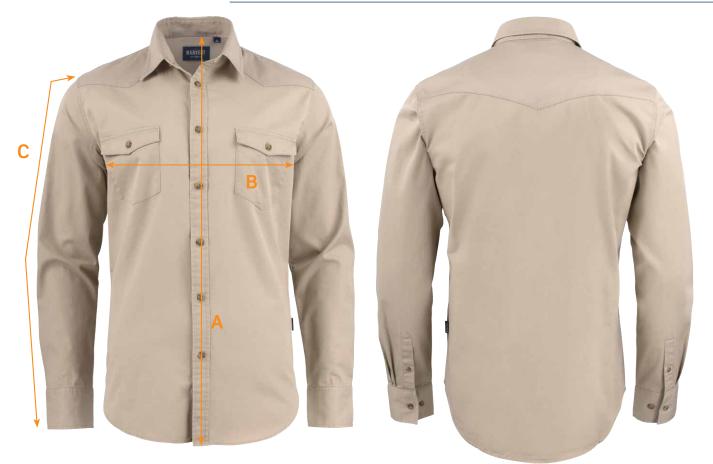

## SIZE CHART

| BRAND:    | James Harvest Sportswear |
|-----------|--------------------------|
| CODE No.: | TREEM                    |
| STYLE:    | Treemore Unisex Shirt    |

| Ref.                                                           | Area            | xs   | S    | м    | L    | XL   | XXL  | 3XL  | 5XL  |  |  |
|----------------------------------------------------------------|-----------------|------|------|------|------|------|------|------|------|--|--|
| А                                                              | Body Length     | 74.5 | 76.5 | 78.5 | 80.5 | 82.5 | 84.5 | 86.5 | 90.5 |  |  |
| В                                                              | 1/2 Chest Width | 49   | 52   | 55   | 58   | 62   | 66   | 70   | 78   |  |  |
| С                                                              | Sleeve Length   | 66   | 67   | 68   | 69   | 70.5 | 72   | 73.5 | 76.5 |  |  |
| All measurements are indicative with minimum tolerance of 1cm. |                 |      |      |      |      |      |      |      |      |  |  |