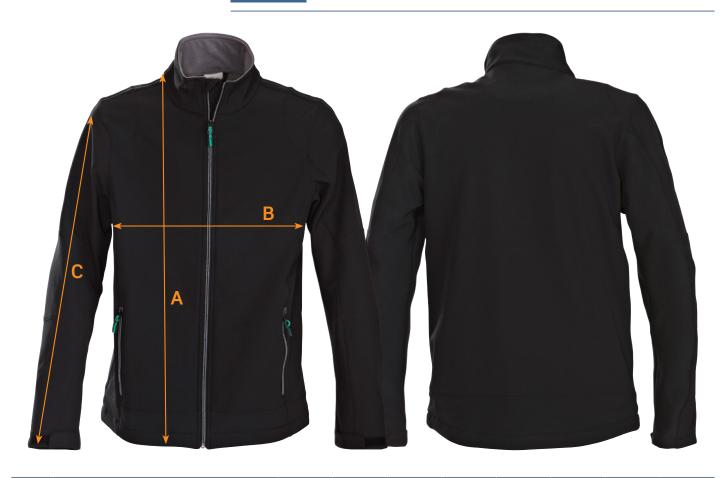

## SIZE CHART

BRAND: Printer Active Wear

CODE No.: TRIAL

Trial Unisex Softshell Jacket

| Ref.                                                           | Area                            | xs   | S    | М    | L    | XL | XXL  | 3XL | 5XL |
|----------------------------------------------------------------|---------------------------------|------|------|------|------|----|------|-----|-----|
| А                                                              | Body Length from Shoulder Point | 69   | 71   | 73   | 75   | 77 | 79   | 82  | 88  |
| В                                                              | 1/2 Chest Width                 | 48   | 52   | 56   | 60   | 64 | 68   | 72  | 80  |
| С                                                              | Sleeve Length                   | 68.5 | 69.5 | 70.5 | 71.5 | 73 | 74.5 | 75  | 76  |
| All measurements are indicative with minimum tolerance of 1cm. |                                 |      |      |      |      |    |      |     |     |