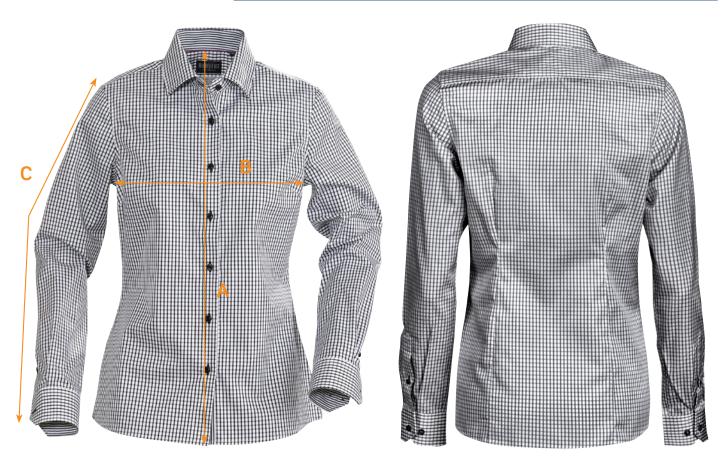

## SIZE CHART

BRAND: James Harvest Sportswear

CODE No.: TRIBEL

Tribeca Women's Shirt

| Ref.                                                           | Area                           | XS   | S    | М    | L    | XL   | XXL  | 3XL  |
|----------------------------------------------------------------|--------------------------------|------|------|------|------|------|------|------|
| А                                                              | Body Length (from Centre Back) | 65.5 | 66.5 | 67.5 | 69.5 | 71.5 | 73.5 | 75.5 |
| В                                                              | 1/2 Chest Width                | 43   | 46   | 49   | 52   | 56   | 60   | 64   |
| С                                                              | Sleeve Length                  | 61   | 62   | 63   | 64   | 65   | 66   | 67   |
| All measurements are indicative with minimum tolerance of 1cm. |                                |      |      |      |      |      |      |      |

Other Information: Colourways available: Black Check, Blue Check, Light Blue Check

Checked pattern with coloured neck tape and contrast stripe inside cuffs, placket and collar.

Tailored Ladies cut. 100% Combed Cotton