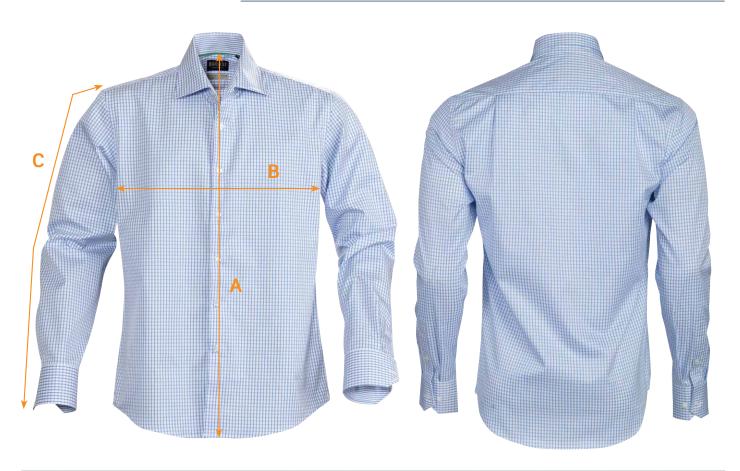

## SIZE CHART

BRAND: James Harvest Sportswear

CODE No.: TRIBE

Tribeca Men's Shirt

| Ref. | Area                           | S    | М    | L    | XL   | XXL  | 3XL  | 5XL  |
|------|--------------------------------|------|------|------|------|------|------|------|
| А    | Body Length (from Centre Back) | 76.5 | 78.5 | 80.5 | 82.5 | 84.5 | 86.5 | 90.5 |
| В    | 1/2 Chest Width                | 52   | 55   | 58   | 62   | 66   | 70   | 78   |
| С    | Sleeve Length                  | 65   | 67   | 69   | 70.5 | 72   | 73.5 | 76.5 |

All measurements are indicative with minimum tolerance of 1cm.

Other Information: Colourways available: Black Check, Blue Check, Light Blue Check

Checked pattern with coloured neck tape and contrast stripe inside cuffs, placket and collar.