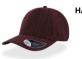

|
| Buckram     | Buckram oxford                                                                                    |
| Closure     | Pvc Closure                                                                                       |
| Size        | One size fits all                                                                                 |
| Packing     | 24 x 144                                                                                          |
| Custom code | 6505.00.30                                                                                        |
| Made in     | China                                                                                             |



## Color variants (TPX / Pantone)



RED



HAT: 19-1726 / 505-C