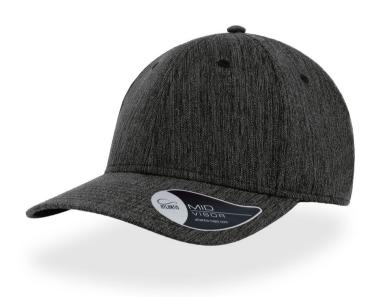

## BATTLE

BATTLE is a cap with a special fabric, a blend of viscose, polyester and elastane. It's a fashionable light and perfect cap for every season.

## **Technical accessories**

| Composition | Main Fabric: 75% Polyester 22% Viscose 3% Elastane - Underbill: 100% Chino Cotton twill - 330 gsm |
|-------------|---------------------------------------------------------------------------------------------------|
| Panels      | 6 Panels                                                                                          |
| Sweatband   | Sweatband self fabric with 4 stitching (closed on back)                                           |
| Eyelets     | 6 Sewn eyelets crown                                                                              |
| Buckram     | Buckram oxford                                                                                    |
| Closure     | Pvc Closure                                                                                       |
| Size        | One size fits all                                                                                 |
| Packing     | 24 x 144                                                                                          |
| Custom code | 6505.00.30                                                                                        |
| Made in     | China                                                                                             |