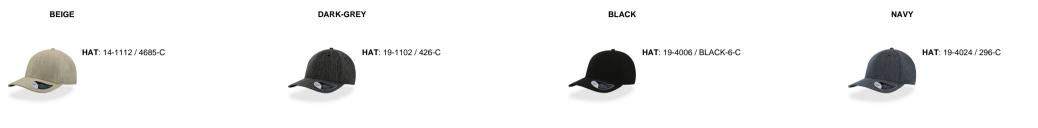

|
| Buckram     | Buckram oxford                                                                                    |
| Closure     | Pvc Closure                                                                                       |
| Size        | One size fits all                                                                                 |
| Packing     | 24 x 144                                                                                          |
| Custom code | 6505.00.30                                                                                        |
| Made in     | China                                                                                             |



## Color variants (TPX / Pantone)



RED



HAT: 19-1726 / 505-C