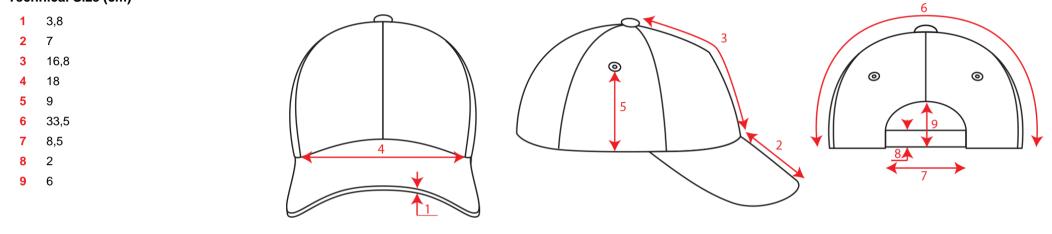

cal stretch technique** that gives a very elastic result.

#### **Technical accessories**

| Composition | Main Fabric: 100% polyester twill - 170 gsm |  |  |
|-------------|---------------------------------------------|--|--|
| Panels      | 6 Panels/ side_and_back stitching/ k2       |  |  |
| Sweatband   | Dry Tech Sweatband                          |  |  |
| Eyelets     | Side Sewn eyelets front                     |  |  |
| Closure     | Quality velcro closure                      |  |  |
| Size        | One size fits all                           |  |  |
| Packing     | -                                           |  |  |
| Custom code | 6505.00.30                                  |  |  |
| Made in     | China                                       |  |  |





## Technical Size (cm)



### Color variants (TPX / Pantone)



NAVY