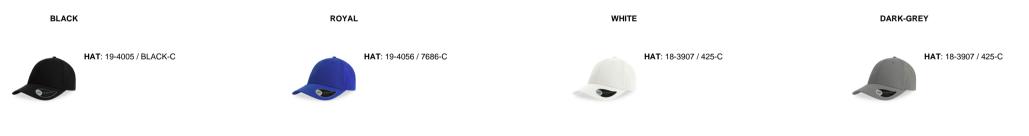

ery elastic result.

#### **Technical accessories**

| Composition | Main Fabric: 100% polyester twill - 170 gsm |  |  |
|-------------|---------------------------------------------|--|--|
| Panels      | 6 Panels/ side_and_back stitching/ k2       |  |  |
| Sweatband   | Dry Tech Sweatband                          |  |  |
| Eyelets     | Side Sewn eyelets front                     |  |  |
| Closure     | Quality velcro closure                      |  |  |
| Size        | One size fits all                           |  |  |
| Packing     | -                                           |  |  |
| Custom code | 6505.00.30                                  |  |  |
| Made in     | China                                       |  |  |





## Technical Size (cm)



### Color variants (TPX / Pantone)



NAVY