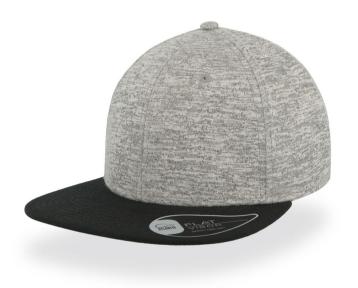

# BOOST

BOOST is a cap with flat visor. Its street look suits perfectly the world of the music and of the fashion, thanks to its light fabric in mélange basic colors.

## **Technical accessories**

| Composition | Main Fabric: 70% Viscose 30% Polyester - Bill&underbill: 100% Chino Cotton twill - 140 gsm |  |
|-------------|--------------------------------------------------------------------------------------------|--|
| Panels      | 6 Panels                                                                                   |  |
| Sweatband   | Sweatband self fabric with 4 stitching (closed on back)                                    |  |
| Eyelets     | 6 Sewn eyelets on crown                                                                    |  |
| Buckram     | Buckram oxford                                                                             |  |
| Closure     | Pvc Closure                                                                                |  |
| Size        | One size fits all                                                                          |  |
| Packing     | 24 x 144                                                                                   |  |
| Custom code | 6505.00.30                                                                                 |  |
| Made in     | China                                                                                      |  |