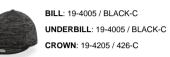

# Color variants ( TPX / Pantone )

### GREY-BLACK

BILL: 19-4005 / BLACK-C UNDERBILL: 19-4005 / BLACK-C CROWN: 14-4203 / 420-C