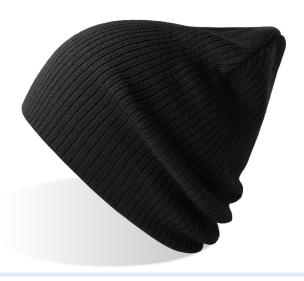

## Dual style

An article with dual functionality, that can be worn both with cuff and without, as a long beanie.

### Beanie with ribs

Ribbed beanie for a more fashion look.

Long shaped beanie in recycled polyester yarn. Double layer and circular machine finish. Soft hand feel for everyday use.