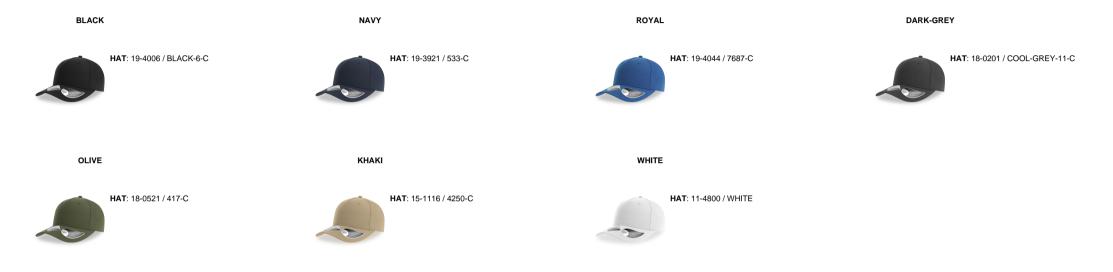

s/ full stitching/ atl2                                 |  |  |
| Sweatband   | Sweatband self fabric with 4 stitching (closed on back)        |  |  |
| Eyelets     | 6 Sewn eyelets on crown                                        |  |  |
| Buckram     | Buckram 40*40 - new                                            |  |  |
| Closure     | Velcro closure                                                 |  |  |
| Size        | One size fits all                                              |  |  |
| Packing     | 24 x 144                                                       |  |  |
| Custom code | 6505.00.30                                                     |  |  |
| Made in     | China                                                          |  |  |





## Color variants (TPX / Pantone)