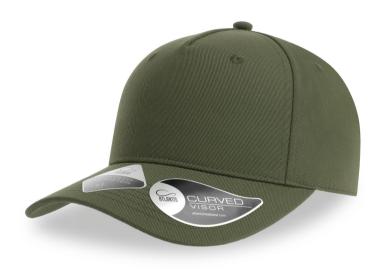

## FIJI

Structured 5 panel baseball cap made of 100% recycled polyester with curved visor and full prostitching. Wide space on the crown for custom patches and hook & loop closure at the back. Fine protection from the sun for summer trekking and outdoor life.