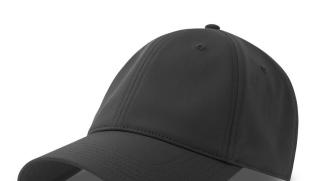

# TECHNICAL DATA SHEET

Code: KAIC

Visor: 6 rows / Mid Visor / Retraze Recycled Visor

### Retraze recycled visor

Internal visor made of 100% recycled plastic (PE), made in partnership with ReTraze®. Starting with the 2024 productions.

Soft crown for a pleasure feeling.

Casual all-around hat made of recycled polyester and elastane. It features a mid visor, recycled dry-tech sweatband and a HQ hook&loop closure with elastic and buckle.

### **Technical details**

Closure: Hook-and-loop closure with plastic loop and

elastic string Composition: 97% polyester 3% elastane

Eyelets: 6 Sewn eyelets on crown Fabric: Main Fabric: 97% Recycled Polyester 3%