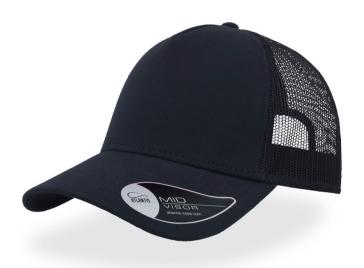

## Where to customize

| Centimeters   | Front  | Back    | Closure | Right  | Left   |
|---------------|--------|---------|---------|--------|--------|
| Print         | -      | -       | -       | -      | -      |
| Embroidery    | 12 x 6 | 8 x 3,5 | -       | 10 x 6 | 10 x 6 |
| Heat transfer | -      | -       | -       | -      | -      |



## **RAPPER JERSEY**

\* The composition is subordinate to the product lot number. Please refer to the composition shown on the composition label.

The trucker cap RAPPER JERSEY with its 100% jersey cotton fabric is perfect to

## **Technical accessories**

| Composition | Main Fabric: 87% Cotton 13% Polyester - Side&back: 100% Polyester - 220 gsm |
|-------------|-----------------------------------------------------------------------------|
|