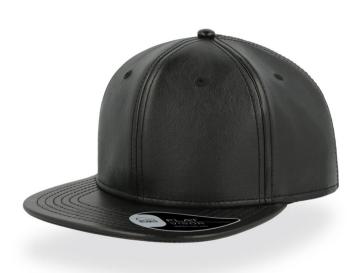

## **SNAP ECO LEATHER**

ECO-LEATHER is the emblematic fabric of Rock'n'Roll, that grunge mood inspired by the underground culture of the 1980s. SNAP ECO LEATHER fully represents this mood, fashionable and immortal.

## Color variants ( TPX / Pantone )

BLACK

HAT: 19-4005 / BLACK-C