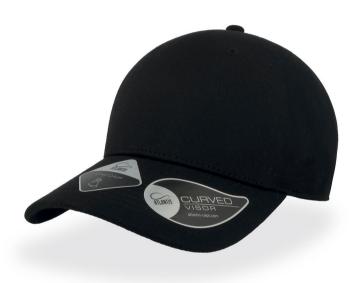

# **UNI-CAP PIQUET**

An innovative baseball cap in soft **Piquet**, completely **free from panels and seams**, For maximum fit, comfort and customization.

### **PIQUET FABRIC**