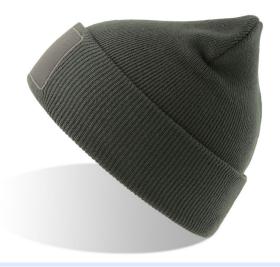

### Beanie with cuff

Turn up edge to protect your head from wind and cold.

# WIND WITH PATCH S S

Originating from our Wind-S, this classic beanie made from recycled polyester yarn is now enhanced with a large customizable maxi front patch, also made from recycled polyester, making it perfect for branding or decorating.

## **Technical details**

Composition: Main fabric: 100% Polyester

Fabric: Main fabric: 100% recycled polyester

Layer: Double Made in: China

Packing: 24 x 144 pcs

Size: One size fits all

Type: Beanie with cuff

Darts: 4

Gauge: 10

Machine: Flat

Others: Cold Proof / Blank Patch with 3D outline in

recycled polyester fabric (11x6cm)

Product weight kg: 0,082

Structure: Rib 1x1

Customs code: 6505.00.90